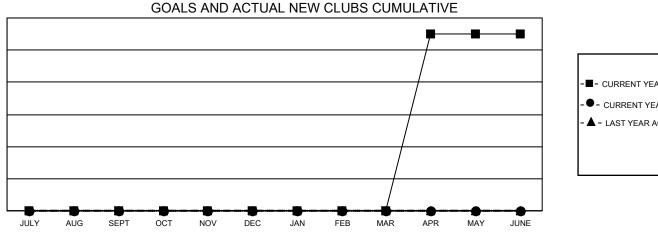

## GAT MONTHLY MEMBERSHIP PROGRESS REPORT

**Multiple District 40** 

LOCATION: NEW MEXICO

Results as of: 5/31/2021

| Clubs                 |               |           |               | Members               |                        |                         |                                                    |  |  |
|-----------------------|---------------|-----------|---------------|-----------------------|------------------------|-------------------------|----------------------------------------------------|--|--|
| RESULTS FOR 2020-2021 |               |           |               | RESULTS FOR 2020-2021 |                        |                         |                                                    |  |  |
| QUARTER               | NEW CLUB GOAL | NEW CLUBS | DROPPED CLUBS | QUARTER               | BER GROWTH NET<br>GOAL | MEMBER GROWTH<br>ACTUAL | DROPPED<br>MEMBERS ACTUAL<br>(including transfers) |  |  |
| JULY/AUG/SEPT         | 0             | 0         | 0             | JULY/AUG/SEPT         | 0                      | 18                      | 23                                                 |  |  |
| OCT/NOV/DEC           | 0             | 0         | 0             | OCT/NOV/DEC           | 0                      | 15                      | 26                                                 |  |  |
| JAN/FEB/MAR           | 0             | 0         | 3             | JAN/FEB/MAR           | 0                      | 11                      | 21                                                 |  |  |
| APR/MAY/JUNE          | 11            | 0         | 0             | APR/MAY/JUNE          | 44                     | 13                      | 9                                                  |  |  |

● - CURRENT YEAR ACTUAL NEW CLUBS

- LAST YEAR ACTUAL NEW CLUBS

| DROPPED CLUBS: 3       |    | 18 CLUBS OF 52 ADDED 1 OR MORE<br>NEW MEMBERS | GENDER DISTRIBUTION        |              |     |
|------------------------|----|-----------------------------------------------|----------------------------|--------------|-----|
|                        |    |                                               | MALE                       | 543 (59.60%) |     |
| L                      |    |                                               | FEMALE                     | 368 (40.40%) |     |
| DROPPED MEMBERS        |    |                                               |                            |              |     |
| DECEASED               | 13 | CLICK HERE FOR CUMULATIVE                     | TOTAL FAMILY UNIT MEMBERS  |              | 210 |
| CLUB CANCELLED5OTHER61 |    | MEMBERSHIP DATA                               | FAMILY MEMBERS PAYING HALF |              |     |
|                        |    |                                               |                            |              | 108 |
| TOTAL                  | 79 |                                               |                            |              |     |