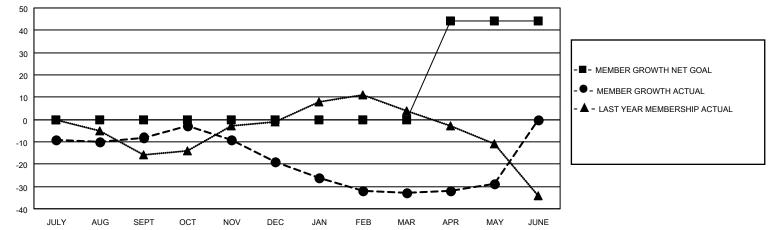

## GAT MONTHLY MEMBERSHIP PROGRESS REPORT

**Multiple District 40** 

LOCATION: NEW MEXICO

Results as of: 5/31/2021

| Clubs                 |               |           |               | Members               |                        |                         |                                                    |  |  |
|-----------------------|---------------|-----------|---------------|-----------------------|------------------------|-------------------------|----------------------------------------------------|--|--|
| RESULTS FOR 2020-2021 |               |           |               | RESULTS FOR 2020-2021 |                        |                         |                                                    |  |  |
| QUARTER               | NEW CLUB GOAL | NEW CLUBS | DROPPED CLUBS | QUARTER               | BER GROWTH NET<br>GOAL | MEMBER GROWTH<br>ACTUAL | DROPPED<br>MEMBERS ACTUAL<br>(including transfers) |  |  |
| JULY/AUG/SEPT         | 0             | 0         | 0             | JULY/AUG/SEPT         | 0                      | 18                      | 23                                                 |  |  |
| OCT/NOV/DEC           | 0             | 0         | 0             | OCT/NOV/DEC           | 0                      | 15                      | 26                                                 |  |  |
| JAN/FEB/MAR           | 0             | 0         | 3             | JAN/FEB/MAR           | 0                      | 11                      | 21                                                 |  |  |
| APR/MAY/JUNE          | 11            | 0         | 0             | APR/MAY/JUNE          | 44                     | 13                      | 9                                                  |  |  |

● - CURRENT YEAR ACTUAL NEW CLUBS

- LAST YEAR ACTUAL NEW CLUBS

| DROPPED CLUBS: 3       |    | 18 CLUBS OF 52 ADDED 1 OR MORE<br>NEW MEMBERS | GENDER DISTRIBUTION        |              |     |
|------------------------|----|-----------------------------------------------|----------------------------|--------------|-----|
|                        |    |                                               | MALE                       | 543 (59.60%) |     |
| L                      |    |                                               | FEMALE                     | 368 (40.40%) |     |
| DROPPED MEMBERS        |    |                                               |                            |              |     |
| DECEASED               | 13 | CLICK HERE FOR CUMULATIVE                     | TOTAL FAMILY UNIT MEMBERS  |              | 210 |
| CLUB CANCELLED5OTHER61 |    | MEMBERSHIP DATA                               | FAMILY MEMBERS PAYING HALF |              |     |
|                        |    |                                               |                            |              | 108 |
| TOTAL                  | 79 |                                               |                            |              |     |